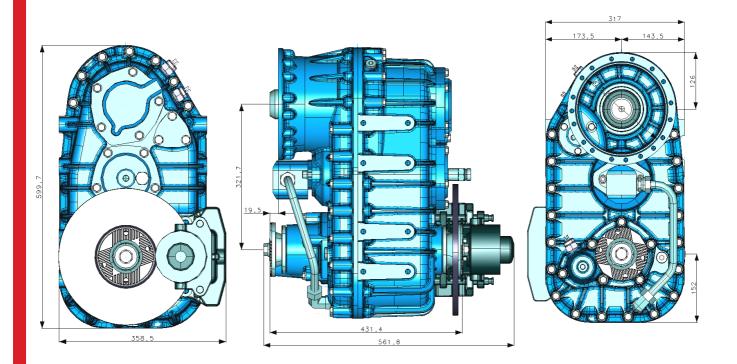

## **TRANSFER CASE TCA850**

## **TECHNICAL DATA**

| Maximum Input Torque                                                                                                                                                | 8 000 Nm                                                          |      |        |  |  |  |
|---------------------------------------------------------------------------------------------------------------------------------------------------------------------|-------------------------------------------------------------------|------|--------|--|--|--|
| Maximum Input Speed version V1                                                                                                                                      | 3 600 RPM                                                         |      |        |  |  |  |
| Total Offset Distance                                                                                                                                               | 321,7 mm                                                          |      |        |  |  |  |
| High Speed Ratio                                                                                                                                                    | 1,1                                                               |      |        |  |  |  |
| Low Speed Ratio                                                                                                                                                     | 1,94                                                              |      |        |  |  |  |
| Split torque differential Ratio                                                                                                                                     | 34:66 with Lock                                                   |      |        |  |  |  |
| Shifting – air operated, electrical signal in high and low speed position air operated, electrical signal in differential lock on position air pressure 6,5÷8,0 bar |                                                                   |      |        |  |  |  |
| Lubrication – internal oil pump, possibility of external cooling circuit                                                                                            |                                                                   |      |        |  |  |  |
| Oil Capacity approx. 4 l                                                                                                                                            |                                                                   |      |        |  |  |  |
| Oil Specification                                                                                                                                                   | SAE 75W-90, Multi-Purpose Gear Oil, API-GL-5 or MIL-L-2105C or CD |      |        |  |  |  |
| Maximum Working Temperature                                                                                                                                         | 125°C                                                             |      |        |  |  |  |
| Weight                                                                                                                                                              | approx. 115 kg                                                    |      |        |  |  |  |
| Flanges                                                                                                                                                             | Front Axle                                                        | Rear | r Axle |  |  |  |
|                                                                                                                                                                     | KV120                                                             | KV:  | 120    |  |  |  |
| Parking Brake Type                                                                                                                                                  | KNOTT FSG90 102 709                                               |      |        |  |  |  |
| Disc Wheel Diameter                                                                                                                                                 | φ290mm                                                            |      |        |  |  |  |