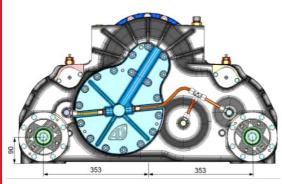

## **TECHNICAL DATA**

| Maximum Input Torque                                                                                                         | 12 000 Nm                                                               | 12 000 Nm                 |                       |              |  |
|------------------------------------------------------------------------------------------------------------------------------|-------------------------------------------------------------------------|---------------------------|-----------------------|--------------|--|
| Maximum Input Speed version V1                                                                                               | 3 200 RPM                                                               | 3 200 RPM                 |                       |              |  |
| Total Drop Box Ratio                                                                                                         | 0,893                                                                   |                           |                       |              |  |
| Split torque differential Ratio                                                                                              | 1,916 (34:66%)                                                          |                           |                       |              |  |
| The neutral position in the drop box in                                                                                      | ncluded, towing speed w                                                 | ith neutral limited to 30 | km/h                  |              |  |
| Differential Left / Right side integrate                                                                                     | d                                                                       |                           |                       |              |  |
| Cl. (C)                                                                                                                      | · · · · · · · · · · · · · · · · · · ·                                   | Construct or a state or   |                       |              |  |
| Shifting – air operated, electrical air pressure 6,5÷8,0 ba                                                                  |                                                                         |                           |                       |              |  |
| air pressure 6,5÷8,0 ba                                                                                                      | ır                                                                      |                           |                       |              |  |
| air pressure 6,5÷8,0 ba                                                                                                      | bility of external cooling of Approx 10,51                              |                           | 5 or MIL-L-2105C or C | D            |  |
| air pressure 6,5÷8,0 ba  Lubrication – internal oil pump, possil  Oil Capacity                                               | bility of external cooling of Approx 10,51                              | circuit                   | 5 or MIL-L-2105C or C | ED .         |  |
| air pressure 6,5÷8,0 ba  Lubrication – internal oil pump, possil  Oil Capacity  Oil Specification                            | bility of external cooling of Approx 10,51  SAE 75W-90, Multi-Pu        | circuit                   | 5 or MIL-L-2105C or C | D .          |  |
| air pressure 6,5÷8,0 ba  Lubrication – internal oil pump, possil Oil Capacity Oil Specification  Maximum Working Temperature | bility of external cooling of Approx 10,51  SAE 75W-90, Multi-Pt  125°C | circuit                   | 5 or MIL-L-2105C or C | D Rear RIGHT |  |