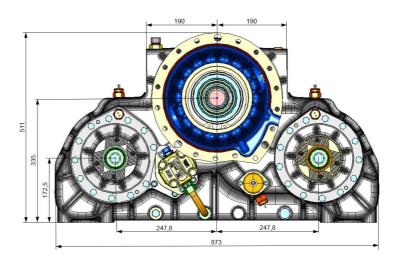

## **TECHNICAL DATA**

| Maximum Input Torque                                                                                                         | 12 000 Nm                                                               | 12 000 Nm                 |                       |              |  |
|------------------------------------------------------------------------------------------------------------------------------|-------------------------------------------------------------------------|---------------------------|-----------------------|--------------|--|
| Maximum Input Speed version V1                                                                                               | 3 200 RPM                                                               | 3 200 RPM                 |                       |              |  |
| Total Drop Box Ratio                                                                                                         | 0,893                                                                   |                           |                       |              |  |
| Split torque differential Ratio                                                                                              | 1,916 (34:66%)                                                          |                           |                       |              |  |
| The neutral position in the drop box in                                                                                      | ncluded, towing speed w                                                 | ith neutral limited to 30 | km/h                  |              |  |
| Differential Left / Right side integrate                                                                                     | d                                                                       |                           |                       |              |  |
| Cl. (C)                                                                                                                      | · · · · · · · · · · · · · · · · · · ·                                   | Construct or a state or   |                       |              |  |
| Shifting – air operated, electrical air pressure 6,5÷8,0 ba                                                                  |                                                                         |                           |                       |              |  |
| air pressure 6,5÷8,0 ba                                                                                                      | ır                                                                      |                           |                       |              |  |
| air pressure 6,5÷8,0 ba                                                                                                      | bility of external cooling of Approx 10,51                              |                           | 5 or MIL-L-2105C or C | D            |  |
| air pressure 6,5÷8,0 ba  Lubrication – internal oil pump, possil  Oil Capacity                                               | bility of external cooling of Approx 10,51                              | circuit                   | 5 or MIL-L-2105C or C | ED .         |  |
| air pressure 6,5÷8,0 ba  Lubrication – internal oil pump, possil  Oil Capacity  Oil Specification                            | bility of external cooling of Approx 10,51  SAE 75W-90, Multi-Pu        | circuit                   | 5 or MIL-L-2105C or C | D .          |  |
| air pressure 6,5÷8,0 ba  Lubrication – internal oil pump, possil Oil Capacity Oil Specification  Maximum Working Temperature | bility of external cooling of Approx 10,51  SAE 75W-90, Multi-Pt  125°C | circuit                   | 5 or MIL-L-2105C or C | D Rear RIGHT |  |