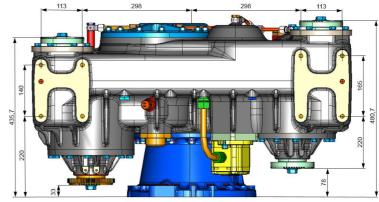

## **TECHNICAL DATA**

| Maximum Input Torque                                                                                                         | 12 000 Nm                                                               | 12 000 Nm                 |                       |              |  |
|------------------------------------------------------------------------------------------------------------------------------|-------------------------------------------------------------------------|---------------------------|-----------------------|--------------|--|
| Maximum Input Speed version V1                                                                                               | 3 200 RPM                                                               | 3 200 RPM                 |                       |              |  |
| Total Drop Box Ratio                                                                                                         | 0,893                                                                   |                           |                       |              |  |
| Split torque differential Ratio                                                                                              | 1,916 (34:66%)                                                          |                           |                       |              |  |
| The neutral position in the drop box in                                                                                      | ncluded, towing speed w                                                 | ith neutral limited to 30 | km/h                  |              |  |
| Differential Left / Right side integrate                                                                                     | d                                                                       |                           |                       |              |  |
| Cl. (C)                                                                                                                      | · · · · · · · · · · · · · · · · · · ·                                   | Construct or a state or   |                       |              |  |
| Shifting – air operated, electrical air pressure 6,5÷8,0 ba                                                                  |                                                                         |                           |                       |              |  |
| air pressure 6,5÷8,0 ba                                                                                                      | ır                                                                      |                           |                       |              |  |
| air pressure 6,5÷8,0 ba                                                                                                      | bility of external cooling of Approx 10,51                              |                           | 5 or MIL-L-2105C or C | D            |  |
| air pressure 6,5÷8,0 ba  Lubrication – internal oil pump, possil  Oil Capacity                                               | bility of external cooling of Approx 10,51                              | circuit                   | 5 or MIL-L-2105C or C | ED .         |  |
| air pressure 6,5÷8,0 ba  Lubrication – internal oil pump, possil  Oil Capacity  Oil Specification                            | bility of external cooling of Approx 10,51  SAE 75W-90, Multi-Pu        | circuit                   | 5 or MIL-L-2105C or C | D .          |  |
| air pressure 6,5÷8,0 ba  Lubrication – internal oil pump, possil Oil Capacity Oil Specification  Maximum Working Temperature | bility of external cooling of Approx 10,51  SAE 75W-90, Multi-Pt  125°C | circuit                   | 5 or MIL-L-2105C or C | D Rear RIGHT |  |