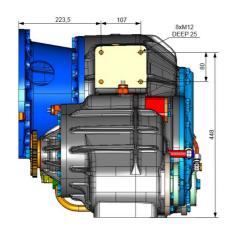

## **TECHNICAL DATA**

| Maximum Input Torque                                                                                                         | 12 000 Nm                                                               | 12 000 Nm                 |                       |              |  |
|------------------------------------------------------------------------------------------------------------------------------|-------------------------------------------------------------------------|---------------------------|-----------------------|--------------|--|
| Maximum Input Speed version V1                                                                                               | 3 200 RPM                                                               | 3 200 RPM                 |                       |              |  |
| Total Drop Box Ratio                                                                                                         | 0,893                                                                   |                           |                       |              |  |
| Split torque differential Ratio                                                                                              | 1,916 (34:66%)                                                          |                           |                       |              |  |
| The neutral position in the drop box in                                                                                      | ncluded, towing speed w                                                 | ith neutral limited to 30 | km/h                  |              |  |
| Differential Left / Right side integrate                                                                                     | d                                                                       |                           |                       |              |  |
| Cl. (C)                                                                                                                      | · · · · · · · · · · · · · · · · · · ·                                   | Construct or a state or   |                       |              |  |
| Shifting – air operated, electrical air pressure 6,5÷8,0 ba                                                                  |                                                                         |                           |                       |              |  |
| air pressure 6,5÷8,0 ba                                                                                                      | ır                                                                      |                           |                       |              |  |
| air pressure 6,5÷8,0 ba                                                                                                      | bility of external cooling of Approx 10,51                              |                           | 5 or MIL-L-2105C or C | D            |  |
| air pressure 6,5÷8,0 ba  Lubrication – internal oil pump, possil  Oil Capacity                                               | bility of external cooling of Approx 10,51                              | circuit                   | 5 or MIL-L-2105C or C | ED .         |  |
| air pressure 6,5÷8,0 ba  Lubrication – internal oil pump, possil  Oil Capacity  Oil Specification                            | bility of external cooling of Approx 10,51  SAE 75W-90, Multi-Pu        | circuit                   | 5 or MIL-L-2105C or C | D .          |  |
| air pressure 6,5÷8,0 ba  Lubrication – internal oil pump, possil Oil Capacity Oil Specification  Maximum Working Temperature | bility of external cooling of Approx 10,51  SAE 75W-90, Multi-Pt  125°C | circuit                   | 5 or MIL-L-2105C or C | D Rear RIGHT |  |