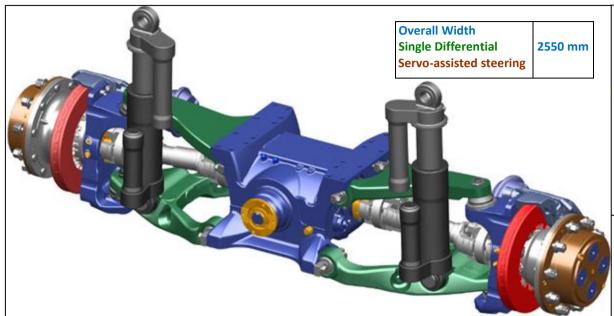

## TECHNICAL DATA

| Static Axle Load – Front               |                                                                 | up to 12 000 kg                                                          |
|----------------------------------------|-----------------------------------------------------------------|--------------------------------------------------------------------------|
| – Rear                                 |                                                                 | up to 13 000 kg                                                          |
| Axle Differential Ratio                |                                                                 | 1,75                                                                     |
| Wheel Gear Ratio                       |                                                                 | 4,0                                                                      |
| Overall Ratio                          |                                                                 | 7,0                                                                      |
| Maximum Input Torque                   |                                                                 | 12 000 Nm                                                                |
| Maximum Input Speed                    |                                                                 | 3 000 RPM                                                                |
| Suspension                             |                                                                 | Hydropneumatic                                                           |
| Total wheel travel                     |                                                                 | 400mm                                                                    |
| Maximum Wheel Angle Inside / Outside   |                                                                 | 35° / 28,5°                                                              |
| Differential Oil Capacity              |                                                                 | 7,5                                                                      |
| Wheel Gear Oil Capacity                |                                                                 | 1,8                                                                      |
| Oil Specification                      |                                                                 | SAE 75W-90, Multi-Purpose<br>Gear Oil, API-GL-5 or MIL-L-<br>2105C or CD |
| Max. Working Differential Temperature  |                                                                 | 120°C                                                                    |
| Max. Working Temperature of Wheel Gear |                                                                 | 100°C                                                                    |
| Brake                                  | Pneumatic Brakes Knorr, Ventilated Disc Ø432                    |                                                                          |
| Tyre                                   | 16.00 R20                                                       |                                                                          |
| Wheel Mount                            | 20" 10-Bolt - Hub Piloted, 335mm (13,19")                       |                                                                          |
| Weight                                 | Front Axle 950kg, Rear Axle 920kg,<br>Drive Through Axle 1010kg |                                                                          |

### Option:

| Suspension   | Hydropneumatic with Height Management System option |
|--------------|-----------------------------------------------------|
| Differential | Drive through differential with IAD 1:1             |
| AWS          | Remote electro-hydraulic steering                   |