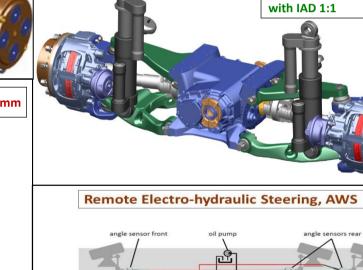

### Option:

| Suspension   | Hydropneumatic with Height Management System option |
|--------------|-----------------------------------------------------|
| Differential | Drive through differential with IAD 1:1             |
| AWS          | Remote electro-hydraulic steering                   |