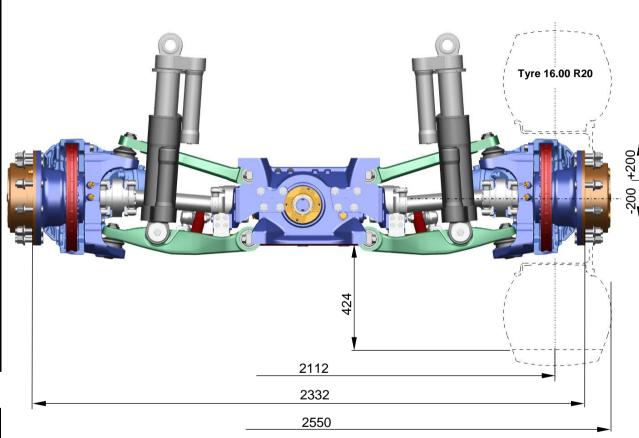

## TECHNICAL DATA

| Static Axle Load – Front               |                                                                 | up to 12 000 kg                                                          |
|----------------------------------------|-----------------------------------------------------------------|--------------------------------------------------------------------------|
| – Rear                                 |                                                                 | up to 13 000 kg                                                          |
| Axle Differential Ratio                |                                                                 | 1,75                                                                     |
| Wheel Gear Ratio                       |                                                                 | 4,0                                                                      |
| Overall Ratio                          |                                                                 | 7,0                                                                      |
| Maximum Input Torque                   |                                                                 | 12 000 Nm                                                                |
| Maximum Input Speed                    |                                                                 | 3 000 RPM                                                                |
| Suspension                             |                                                                 | Hydropneumatic                                                           |
| Total wheel travel                     |                                                                 | 400mm                                                                    |
| Maximum Wheel Angle Inside / Outside   |                                                                 | 35° / 28,5°                                                              |
| Differential Oil Capacity              |                                                                 | 7,5                                                                      |
| Wheel Gear Oil Capacity                |                                                                 | 1,8                                                                      |
| Oil Specification                      |                                                                 | SAE 75W-90, Multi-Purpose<br>Gear Oil, API-GL-5 or MIL-L-<br>2105C or CD |
| Max. Working Differential Temperature  |                                                                 | 120°C                                                                    |
| Max. Working Temperature of Wheel Gear |                                                                 | 100°C                                                                    |
| Brake                                  | Pneumatic Brakes Knorr, Ventilated Disc Ø432                    |                                                                          |
| Tyre                                   | 16.00 R20                                                       |                                                                          |
| Wheel Mount                            | 20" 10-Bolt - Hub Piloted, 335mm (13,19")                       |                                                                          |
| Weight                                 | Front Axle 950kg, Rear Axle 920kg,<br>Drive Through Axle 1010kg |                                                                          |

### Option:

| Suspension   | Hydropneumatic with Height Management System option |
|--------------|-----------------------------------------------------|
| Differential | Drive through differential with IAD 1:1             |
| AWS          | Remote electro-hydraulic steering                   |