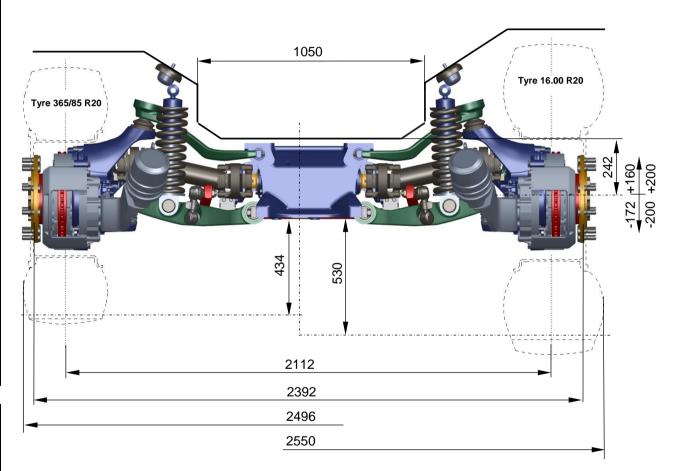

# **TECHNICAL DATA**

| Static Axle Load – Front               |                                                                | up to 10 000 kg                                                          |
|----------------------------------------|----------------------------------------------------------------|--------------------------------------------------------------------------|
| – Rear                                 |                                                                | up to 11 500 kg                                                          |
| Axle Differential Ratio                |                                                                | 1,75 ÷ 2,36                                                              |
| Wheel Gear Ratio                       |                                                                | 2,57                                                                     |
| Overall Ratio                          |                                                                | 4,5 ÷ 6,06                                                               |
| Maximum Input Torque                   |                                                                | 12 000 Nm                                                                |
| Maximum Input Speed                    |                                                                | 3 000 RPM                                                                |
| Suspension                             |                                                                | Coil Spring                                                              |
| Damping                                |                                                                | Hydraulic Damper                                                         |
| Total wheel travel                     |                                                                | 330 ÷ 400mm                                                              |
| Maximum Wheel Angle Inside / Outside   |                                                                | 35° / 29,5°                                                              |
| Differential Oil Capacity              |                                                                | 9,01                                                                     |
| Oil Capacity                           |                                                                | 1,4                                                                      |
| Oil Specification                      |                                                                | SAE 75W-90, Multi-Purpose<br>Gear Oil, API-GL-5 or MIL-L-<br>2105C or CD |
| Max. Working Differential Temperature  |                                                                | 120°C                                                                    |
| Max. Working Temperature of Wheel Gear |                                                                | 100°C                                                                    |
| Brake                                  | Pneumatic Brakes Wabco, Ventilated Disc Ø410                   |                                                                          |
| Tyre                                   | from 365/85 R20 to 16.00 R20                                   |                                                                          |
| Wheel Mount                            | 20" 10-Bolt - Hub Piloted, 335mm (13,19")                      |                                                                          |
| Weight                                 | Front Axle 900kg, Rear Axle 870kg,<br>Drive Through Axle 960kg |                                                                          |